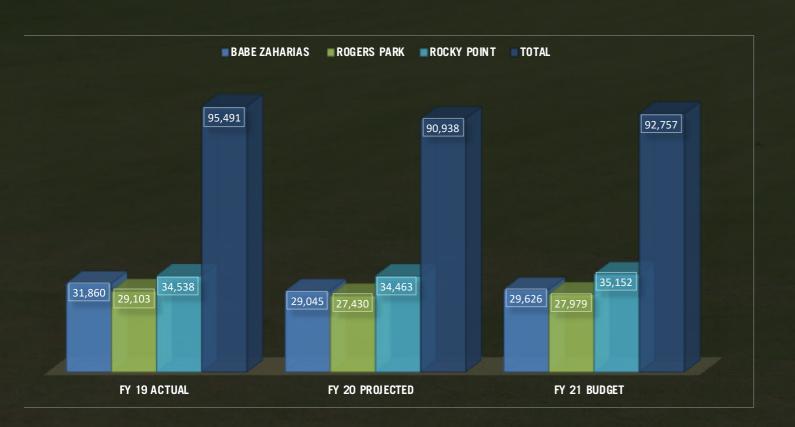

BABE ZAHARIAS, ROGERS PARK AND ROCKY POINT ARE MUNICIPAL GOLF COURSES OWNED BY THE CITY OF TAMPA. THE AUTHORITY HAS MANAGED THESE COURSES SINCE THE MID-1970'S, WITH THE EXPRESSED MISSION OF MAINTAINING REASONABLY LOW PRICES FOR THE BENEFIT OF THE GOLFING PUBLIC. WE HAVE HOSTED APPROXIMATELY 95,500 GOLFERS IN FY 2019. PROVIDED WITHIN THIS REPORT IS A SURVEY OF RATES FROM SEVERAL LOCAL PUBLIC COURSES THAT SHOWS THE AUTHORITY CONTINUES TO OFFER SOME OF THE LOWEST GREEN FEE RATES IN THE REGION.

#### **REVENUE ASSUMPTIONS FOR FY 2021:**

- 1. TOTAL OPERATING REVENUES FOR FY21 ARE BUDGETED AT \$2,877,521. THIS IS \$13,417 MORE THAN FY20 BUDGET. DURING FY20, OPERATING REVENUES ARE PROJECTED TO BE \$49,962 WORSE THAN BUDGET, PRIMARILY DUE TO THE IMPACT OF THE COVID-19 REDUCTION IN OPERATIONS.
  - UNBUDGETED REVENUES HAVE BEEN REALIZED IN FY-2020 DUE TO THE ROGER'S PARK CELL PHONE TOWER, THESE REVENUES PROVIDE A BASELINE \$20,000 ANNUAL BENEFIT, INCREASABLE WITH ADDITIONAL PROVIDER COVERAGE, THIS DIFFERENTIAL ACCOUNTS FOR THE OVERALL YEAR-OVER-YEAR REVENUE BUDGET INCREASE.
- 2. ADVERSE WEATHER REVENUE LOSSES WERE INCORPORATED THROUGHOUT THE BUDGET IN LIEU OF PROJECTING A SPECIFIC MONTH WHERE ADVERSE WEATHER WILL AFFECT REVENUES. THE PAST TWO YEARS HAVE PRODUCED NEAR PERFECT WEATHER CONDITIONS, AND THEREFORE SHOULD CAUTIOUSLY BE USED AS A POINT OF COMPARISON.
- 3. DURING FY19, THE THREE COURSES COMBINED FOR 95,500 PAID ROUNDS OF GOLF. THIS REPRESENTS A DROP OF 300 ROUNDS OVER FY18. ROCKY POINT LOST 2,900 ROUNDS DURING THIS PERIOD, YET GREEN FEE REVENUES ROSE BY \$27,000. THIS IS ATTRIBUTED TO INCREMENTAL PRICE INCREASES, IMPROVEMENT IN CLUB RENTALS AND DRIVING RANGE SALES. AVERAGE REVENUE PER ROUND FOR ROGERS PARK IS FORECASTED TO INCREASE BY \$1.34 PER ROUND AND ROCKY POINT IS FORECASTED TO RISE \$0.69 PER ROUND. THE ONGOING DINING ROOM CONSTRUCTION PROJECT AT BABE ZAHARIAS HAS NEGATIVELY IMPACTED THE FOOD AND BEVERAGE REVENUES, THEREFORE REVENUES ARE FORECASTED TO DECLINE \$1.14 PER ROUND. THERE WAS A SMALL RATE INCREASE OF GREEN FEES AT THREE GOLF COURSES IN FY19 AND FY20. THE USE OF DYNAMIC PRICING AND THE NEW LOYALTY REWARDS PROGRAM CONTINUE TO SHOW A POSITIVE IMPACT ON GREEN FEE REVENUES. WE WILL CONTINUE TO EITHER REDUCE RATES OR INCREASE RATES DURING NON-PEAK AND PEAK TIMEFRAMES TO MAXIMIZE REVENUES.
- 4. DURING FY2O, A MAJOR RENOVATION TO THE DINING AREA AND KITCHEN WILL BE COMPLETED AT BABE ZAHARIAS GOLF COURSE. WE ANTICIPATE THIS PROJECT WILL RESULT IN AN INCREASE IN FOOD AND BEVERAGE SALES, HOWEVER WE DID NOT INCORPORATE AN INCREASE INTO OUR BUDGETED NUMBERS.
- 5. IN MARKETING, WE HAVE REDESIGNED OUR LOYALTY PROGRAM TO INCLUDE MERCHANDISE AND FOOD AND BEVERAGE INCENTIVES. WE OFFER TWO MAJOR GIFT CARD PROGRAMS, "DADS AND GRADS" MAY THRU JUNE; AND "GIVE \$25 GET \$5" NOVEMBER THRU DECEMBER. BOTH PROGRAMS COMBINED BRING OVER \$25,000 IN GIFT CARD SALES ANNUALLY. WE WILL PROMOTE INITIATIVES UTILIZING A MULTI LAYERED APPROACH CONSISTING OF CABLE TELEVISION, RADIO, AND SOCIAL MEDIA.