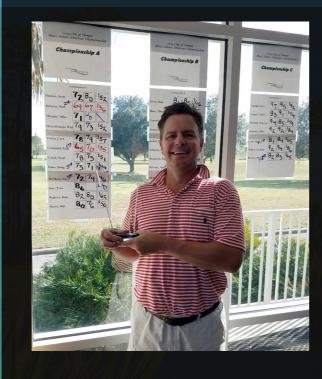

### 2019 CITY OF TAMPA MEN'S SENIOR AMATEUR CHAMPIONSHIP

ROGERS PARK- PAUL GRONDAHL WON THE 2019 CITY OF TAMPA MEN'S SENIOR AMATEUR CHAMPIONSHIP. PAUL SHOT 65-70 = 135 TO WIN BY ONE STROKE OVER MATT JACKSON. CONGRATULATIONS TO THE PLAYERS THAT WON THEIR RESPECTIVE FLIGHTS.