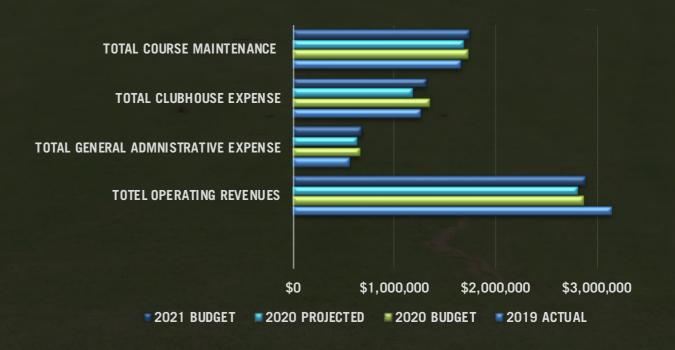

### CONTRIBUTION REQUESTS

THIS YEAR'S ANTICIPATED OPERATING AND MAINTENANCE (0&M) EXPENSES OUTLINED IN THIS DOCUMENT REQUIRE THE AUTHORITY TO REQUEST A CONTRIBUTION OF \$1,813,377 FROM THE CITY FOR NEXT YEAR'S CONTRACTUAL OBLIGATIONS. THIS CONTRIBUTION IS BASED ON AN OPERATIONAL SUBSIDY OF \$1,215,627 AND PROJECTED CAPITAL COSTS OF \$597,750. THE AUTHORITY HAS AN EXISTING INTERLOCAL AGREEMENT WITH THE CITY OF TAMPA WHICH STATES THE CITY SHALL BE RESPONSIBLE FOR ANY OPERATING SHORTFALLS REALIZED BY THE COURSES.

#### **REVENUE ASSUMPTIONS FOR FY 2021:**

- 1. TOTAL OPERATING REVENUES FOR FY21 ARE BUDGETED AT \$2,877,521. THIS IS \$13,417 MORE THAN FY20 BUDGET. DURING FY20, OPERATING REVENUES ARE PROJECTED TO BE \$49,962 WORSE THAN BUDGET, PRIMARILY DUE TO THE IMPACT OF THE COVID-19 REDUCTION IN OPERATIONS.
  - UNBUDGETED REVENUES HAVE BEEN REALIZED IN FY-2020 DUE TO THE ROGER'S PARK CELL PHONE TOWER, THESE REVENUES PROVIDE A BASELINE \$20,000 ANNUAL BENEFIT, INCREASABLE WITH ADDITIONAL PROVIDER COVERAGE, THIS DIFFERENTIAL ACCOUNTS FOR THE OVERALL YEAR-OVER-YEAR REVENUE BUDGET INCREASE.
- 2. ADVERSE WEATHER REVENUE LOSSES WERE INCORPORATED THROUGHOUT THE BUDGET IN LIEU OF PROJECTING A SPECIFIC MONTH WHERE ADVERSE WEATHER WILL AFFECT REVENUES. THE PAST TWO YEARS HAVE PRODUCED NEAR PERFECT WEATHER CONDITIONS, AND THEREFORE SHOULD CAUTIOUSLY BE USED AS A POINT OF COMPARISON.
- 3. DURING FY19, THE THREE COURSES COMBINED FOR 95,500 PAID ROUNDS OF GOLF. THIS REPRESENTS A DROP OF 300 ROUNDS OVER FY18. ROCKY POINT LOST 2,900 ROUNDS DURING THIS PERIOD, YET GREEN FEE REVENUES ROSE BY \$27,000. THIS IS ATTRIBUTED TO INCREMENTAL PRICE INCREASES, IMPROVEMENT IN CLUB RENTALS AND DRIVING RANGE SALES. AVERAGE REVENUE PER ROUND FOR ROGERS PARK IS FORECASTED TO INCREASE BY \$1.34 PER ROUND AND ROCKY POINT IS FORECASTED TO RISE \$0.69 PER ROUND. THE ONGOING DINING ROOM CONSTRUCTION PROJECT AT BABE ZAHARIAS HAS NEGATIVELY IMPACTED THE FOOD AND BEVERAGE REVENUES, THEREFORE REVENUES ARE FORECASTED TO DECLINE \$1.14 PER ROUND. THERE WAS A SMALL RATE INCREASE OF GREEN FEES AT THREE GOLF COURSES IN FY19 AND FY20. THE USE OF DYNAMIC PRICING AND THE NEW LOYALTY REWARDS PROGRAM CONTINUE TO SHOW A POSITIVE IMPACT ON GREEN FEE REVENUES. WE WILL CONTINUE TO EITHER REDUCE RATES OR INCREASE RATES DURING NON-PEAK AND PEAK TIMEFRAMES TO MAXIMIZE REVENUES.
- 4. DURING FY2O, A MAJOR RENOVATION TO THE DINING AREA AND KITCHEN WILL BE COMPLETED AT BABE ZAHARIAS GOLF COURSE. WE ANTICIPATE THIS PROJECT WILL RESULT IN AN INCREASE IN FOOD AND BEVERAGE SALES, HOWEVER WE DID NOT INCORPORATE AN INCREASE INTO OUR BUDGETED NUMBERS.
- 5. IN MARKETING, WE HAVE REDESIGNED OUR LOYALTY PROGRAM TO INCLUDE MERCHANDISE AND FOOD AND BEVERAGE INCENTIVES. WE OFFER TWO MAJOR GIFT CARD PROGRAMS, "DADS AND GRADS" MAY THRU JUNE; AND "GIVE \$25 GET \$5" NOVEMBER THRU DECEMBER. BOTH PROGRAMS COMBINED BRING OVER \$25,000 IN GIFT CARD SALES ANNUALLY. WE WILL PROMOTE INITIATIVES UTILIZING A MULTI LAYERED APPROACH CONSISTING OF CABLE TELEVISION, RADIO, AND SOCIAL MEDIA.

#### **EXPENSE ASSUMPTIONS FOR FY 2020:**

- 1. TOTAL EXPENSES FOR FY21 ARE BUDGETED AT \$4,093,148. THIS IS \$11,179 LESS THAN FY20 BUDGET. DURING FY20 EXPENSES ARE PROJECTED TO BE \$310,807 LESS THAN 2020 BUDGET.
- 2. WE HAVE SUSPENDED THE IMPLEMENTATION OF OUR PERFORMANCE INCENTIVE PROGRAM; THEREFORE, THE BUDGETED NUMBERS INCLUDE A 0% COLA INCREASE AND A 0% MERIT INCREASE.
- 3. THE 2021 BUDGET INCLUDES \$14,000, FOR COVID RELATED FACILITY AND STAFF OPERATION COSTS RELATED TO KEEPING OUR OPERATIONS SAFE AND OPERATING THROUGHOUT THE FISCAL YEAR.
- 4. HEALTH INSURANCE WAS INCREASED BY 9% TO MITIGATE THE IMPACT OF EMPLOYEE PLAN CHANGES AND PROPOSED PRICING INCREASES IN THE COUNTY'S PLAN.
- 5. NO CHANGE IN OVERALL (NON-HEALTH) INSURANCE COSTS.
- 6. WE WILL MANAGE ANY INCREASES (WHICH ARE NOT EXPECTED) TO THE FLORIDA MINIMUM WAGE WITHIN OUR PROPOSED PART-TIME LABOR BUDGET.
- 7. RETIREMENT COSTS (RATES DETERMINED INDEPENDENT OF THE AUTHORITY) HAVE INCREASED 14%

|                                     | 2020<br>BUDGET    | I  | 2020<br>PROJECTED |     | 2021<br>BUDGET |
|-------------------------------------|-------------------|----|-------------------|-----|----------------|
| OPERATING REVENUES                  | \$<br>2,864,104   | \$ | 2,814,142         | \$  | 2,877,521      |
| OPERATING EXPENSES                  | \$<br>4,104,327   | \$ | 3,793,520         | \$  | 4,093,148      |
| OPERATING PROFIT/(LOSS)             | \$<br>(1,240,223) | \$ | (979,378)         | (\$ | 1,215,627)     |
| CAPITAL EXPENDITURES                | \$<br>(586,000)   | \$ | (586,000)         | \$  | (597,750)      |
| PROFIT/(LOSS) INCLUDING CAPITAL     | \$<br>(1,826,223) | \$ | (1,565,378)       | \$  | (1,813,377)    |
| BUDGETED CITY OF TAMPA CONTRIBUTION | \$<br>1,826,223   | \$ | 1,826,223         | \$  | 1,813,377      |
| BUDGET SURPLUS/(DEFECIT)            | \$<br>0           | \$ | 260,845           | \$  | 0              |