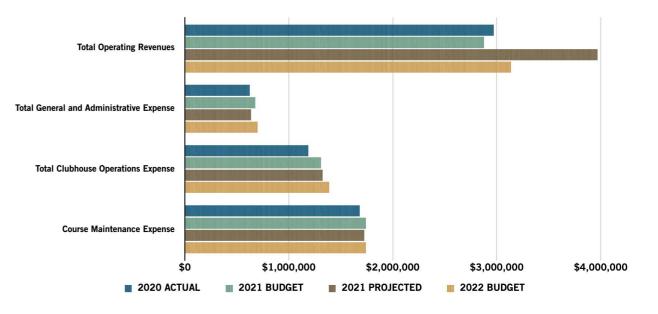

# **REVENUE** & **EXPENSE** COMPARISONS

|                                             | 2020<br>Actual  | 2021<br>BUDGET  | 2021<br>Projected | 2022<br>BUDGET  |
|---------------------------------------------|-----------------|-----------------|-------------------|-----------------|
| TOTAL<br>OPERATING<br>REVENUES              | \$<br>2,970,235 | \$<br>2,877,521 | \$<br>3,967,572   | \$<br>3,137,402 |
| TOTAL GENERAL<br>ADMINISTRATIVE<br>EXPENSE  | \$<br>623,736   | \$<br>676,455   | \$<br>636,884     | \$<br>698,133   |
| TOTAL<br>CLUBHOUSE<br>OPERATIONS<br>EXPENSE | \$<br>1,186,431 | \$<br>1,309,572 | \$<br>1,323,659   | \$<br>1,387,760 |
| COURSE<br>MAINTENANCE<br>EXPENSE            | \$<br>1,680,756 | \$<br>1,739,539 | \$<br>1,725,302   | \$<br>1,740,486 |