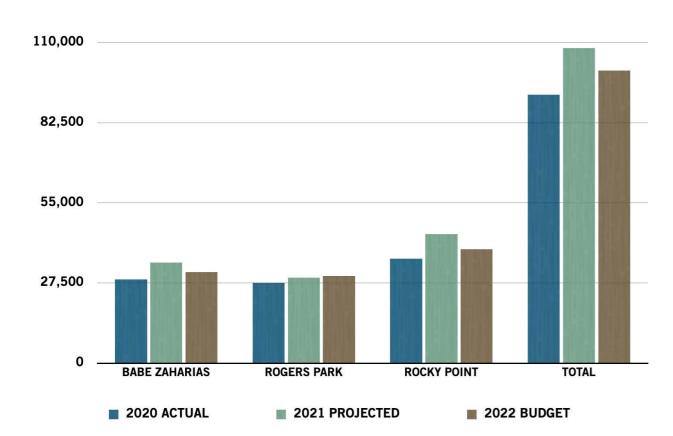

## PAID PLAYERS COMPARISON

|               | FY 2020<br>Actual | FY 2021<br>Projected | FY 2022<br>BUDGET |
|---------------|-------------------|----------------------|-------------------|
| BABE ZAHARIAS | 28,681            | 34,514               | 31,262            |
| ROGERS PARK   | 27,485            | 29,343               | 29,959            |
| ROCKY POINT   | 35,846            | 44,209               | 39,072            |
| TOTAL         | 92,012            | 108,066              | 100,293           |