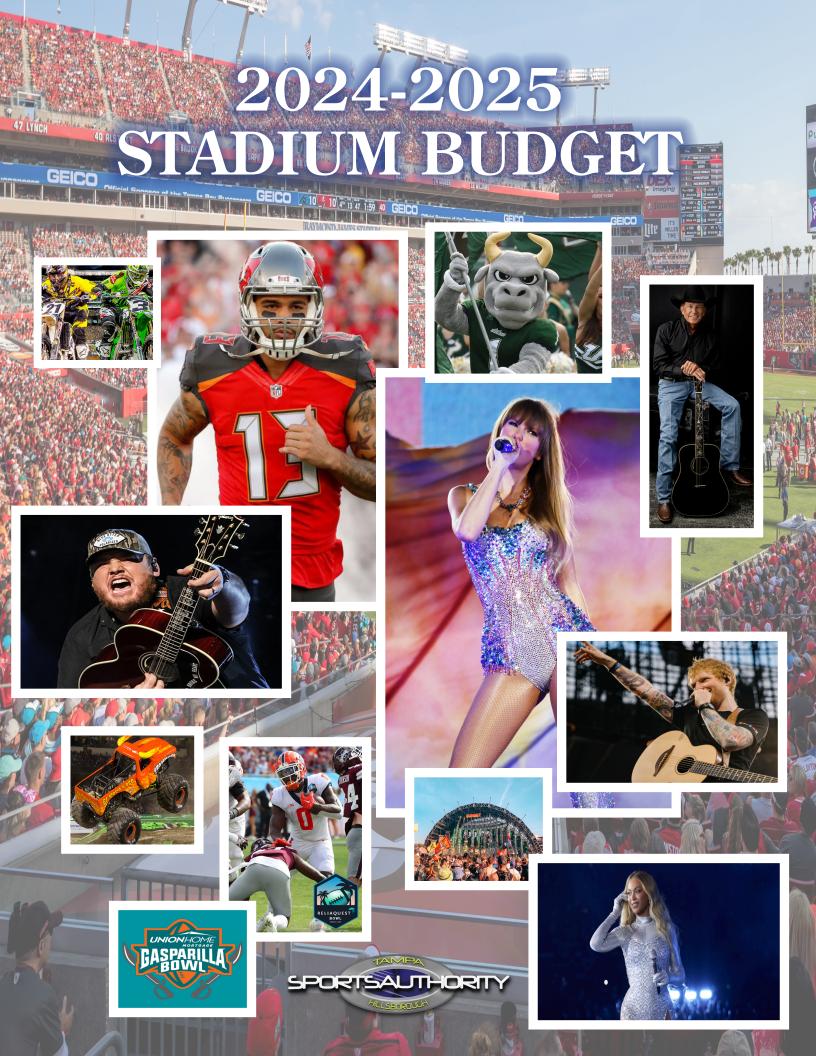

successfully hosted the following sold-out concerts; three (3) Taylor Swift, Ed Sheeran, two (2) Luke Combs, George Strait, and Beyonce. Additionally, the Authority hosted three (3) festivals, two (2) Monster Jam's, Supercross, the Gasparilla Bowl, the ReliaQuest Bowl, along with full seasons of college and professional football. Our successful efforts have placed Raymond James Stadium as one of the highest performing stadiums in the world. Our staff is the key to the success of the Authority and this budget makes efforts to thank our staff for all they have accomplished for the citizens of Hillsborough County and the City of Tampa.

Bulls Nation is optimistic going into the 2023 season, highlighted by hosting the University of Alabama at Raymond James Stadium September 16th.

This second year event was held October 22, 2022 and attracted about 5,000 guests. This unique festival combined signature tacos prepared by Raymond James Stadium's executive chefs with margaritas and live musical entertainment.

### UNION HOME MORTGAGE GASPARILLA BOWL

The 2022 Gasparilla Bowl was played on December 23, 2022 and aired on ESPN.The game was played between the Wake Forest Demon Deacons and the Missouri Tigers. Wake Forest defeated Missouri 27-17 with over 13,000 fans in attendance.

#### **RELIAQUEST BOWL**

The inaugural Reliaquest Bowl was held January 2, 2023 and was televised on ESPN 2. Mississippi State defeated Illinois 19-10 in front of over 27,000 fans.

#### **MONSTER JAM**

The annual Monster Jam events were held on February 4 & 5, 2023 and delivered as usual. Over 78,000 fans experienced the racing and spectacle that is Monster Jam.

#### **SUPERCROSS**

The Monster Energy AMA Supercross
Championship returned to Raymond James
Stadium on February 11, 2023. Monster
Energy AMA Supercross is the most
competitive and highest-profile off-road
motorcycle racing championship on the planet.
Over 28,000 fans attended the championship
this year.

### INNINGS FESTIVAL

After a grand slam inaugural year, Imagine Dragons and Dave Matthews Band headlined the second Innings Festival March 18 & 19, 2023. The two-day festival attracted over 22,000 fans and featured over fifteen artists and three stages with performances by Weezer, Pitbull, The Avett Brothers, Marcus Mumford and more.

### **TAYLOR SWIFT CONCERTS**

Taylor Swift's Eras Tour came to Tampa for an unprecedented three (3) sold out shows- April 13,14 & 15. Tampa was the first market on this tour to host 3 shows. The entire Tampa community benefitted from the economic impact of the 200,000 fans who attended the concerts.

### ED SHEERAN CONCERT

Ed Sheeran's Mathematics Tour came to Raymond James Stadium on May 20, 2022. The soldout, high energy show featured the stage in the round which allowed for over 67,000 fans to attend.

### LUKE COMBS CONCERTS

Country superstar Luke Combs brought his World Tour to Tampa for 2 sold out shows- July 7 & 8. Special guests included Riley Green and Lainey Wilson. Over 100,000 fans were in attendance over the 2 nights.