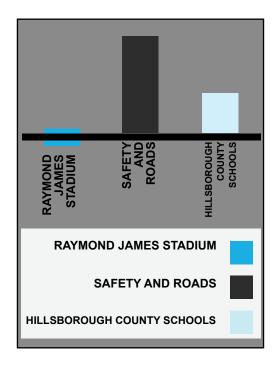

### ABOUT THE AUTHORITY

The Tampa Sports Authority, a government entity, is an Independent Special District created by the Florida Legislature in 1965 to construct and manage sports and recreational facilities in in Hillsborough County. The Authority's role is to stimulate economic vitality and improve the quality of life in Tampa Bay through compelling sports and entertainment offerings held at world-class venues. The Authority has no taxing power, but rather acts as an enterprise fund utilizing user-fees to subsidize its operating costs. As a result, all of its major capital construction projects from the original Tampa Stadium, the golf courses, the Hillsborough County Tournament SportsPlex, Amalie Arena, George Steinbrenner Field and Raymond James Stadium have been accomplished by working closely with the approvals and financial support of Hillsborough County and the City of Tampa. Raymond James Stadium was constructed with funds from the Community Investment Tax (CIT). The CIT is a 30-year half-cent local option sales tax. The first 25% of the total projected CIT collections goes to build new schools. The next amount is applied to debt payments on the stadium bonds (approximately 7% of the total) and the remaining 68% is divided between the County and the three cities in Hillsborough County for roads, sidewalks, buildings and public safety needs. (see page 25)