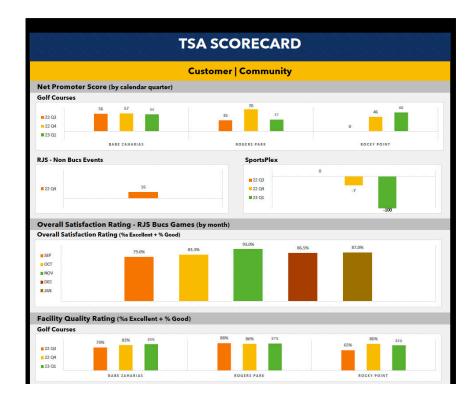

A "scorecard" that gives a summary of success measures (KPIs) for each business line will be published quarterly to gauge results.