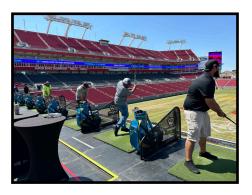

### TOPGOLF **LIVE**

Topgolf Live came to Raymond James Stadium May 4-7. Players hit golf balls at on-field targets placed between 40 and 120 yards from the tee box. Utilizing Toptracer technology, each shot is traced and instantly scored.