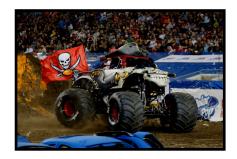

#### **MONSTER JAM**

The annual Monster Jam events were held on February 4 & 5, 2023 and delivered as usual. Over 78,000 fans experienced the racing and spectacle that is Monster Jam.