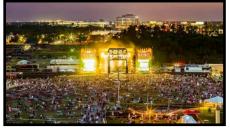

### SUNSET MUSIC **FESTIVAL**

Sunset Music Festival, featuring superstars on the electronic dance music scene, provided two (2) days of continuous music and fun on Saturday May 27th and Sunday May 28th. The festival attracted 36,000 fans over the 2 days.