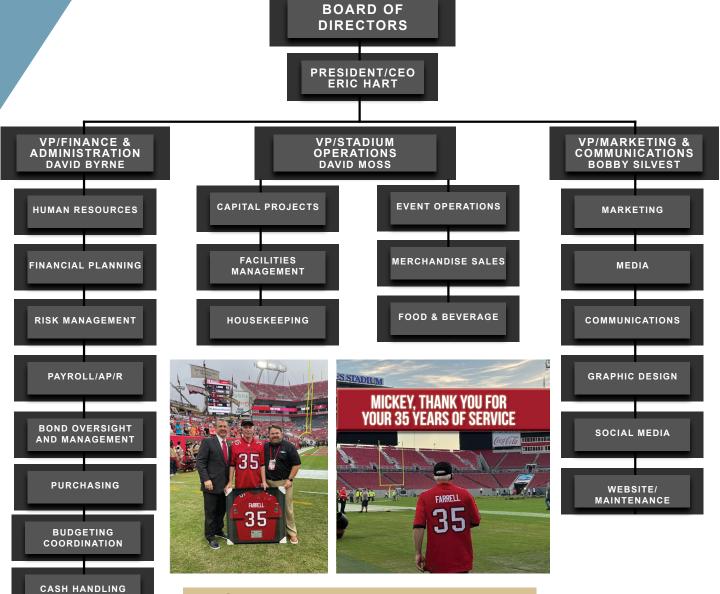

# ORGANIZATIONAL CHART

#### **MICKEY FARRELL RETIREMENT**

MICKEY FARRELL, THE TSA SENIOR VICE PRESIDENT OF STADIUM OPERATIONS, RETIRED ON JULY 31, 2023 AFTER 35 YEARS OF SERVICE WITH THE AUTHORITY. MICKEY WAS INSTRUMENTAL TO THE SUCCESS OF THE AUTHORITY FOR OVER 3 DECADES WITH COUNTLESS CONTRIBUTIONS, INCLUDING CONSTRUCTION OF RAYMOND JAMES STADIUM, 4 SUPER BOWLS, 38 CONCERTS, COLLEGE FOOTBALL PLAYOFF CHAMPIONSHIP, IIFA AWARDS, MOTORSPORTS, COLLEGE BOWL GAMES, USF AND BUCCANEER FOOTBALL PLUS MUCH, MUCH MORE. WE THANK HIM FOR HIS SERVICE AND WISH HIM ALL THE BEST IN RETIREMENT. YOU WILL BE MISSED, MICKEY!